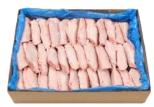

#### FROZEN TURKEY **MID JOINT WINGS**

group packaging -9 packging, 8,1 - 9,9 kg

🔟 900 - 1100 g

**VACUUM TRAY** 